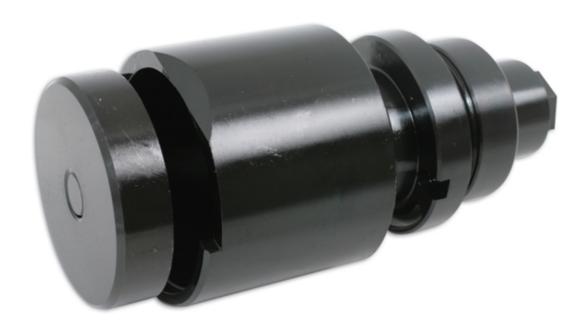

## Suspension Bush Remover/Installer - for VAG

Part of a range of vehicle specific tools, for the removal and fitting of bushes and ball joints, without having to remove suspension legs, subframes, wishbones, trailing arms etc from the vehicle on various VW Group models. Designed to be used in-situ, although many can also be used in a workshop press if circumstances require.

## **Additional Information**

- Applications: Volkswagen Polo, Fox; Seat Cordoba; Skoda Fabia (all 2002 2007); Seat Ibiza (from 2002) after Chassis 6K-2-000 001.
- Equivalent to OEM T10030, 3301, 473, T30035.
- Designed for the front wishbone rear bush (console bush). OEM bush 1K0407183E
- Spare parts available: Threaded Bar (Part No 0775), Thrust Nut Assembly (Part No 1810).
- Use with Ratchet Ring Spanner Flexi Head 24mm (Part No. 5753). Made in Sheffield.